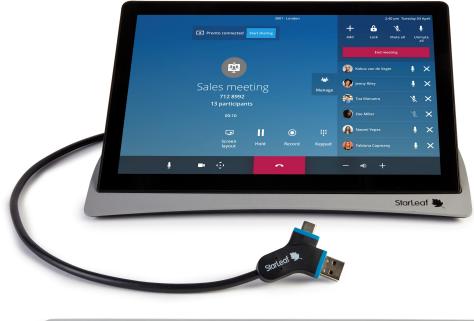

#### Simply intuitive

- One button to join
- Share in an instant
- Advanced in-call controls

## GT Mini 3330 and Pronto Cable USB

- Pronto Cable USB allows you to meet and share in an instant
- It is always ready to share your screen
- No need for adapters with direct support for USB-A and USB-C
- No need to run additional software for StarLeaf users
- Join your meetings instantly in the meeting room when you connect StarLeaf Pronto Cable USB to your laptop.