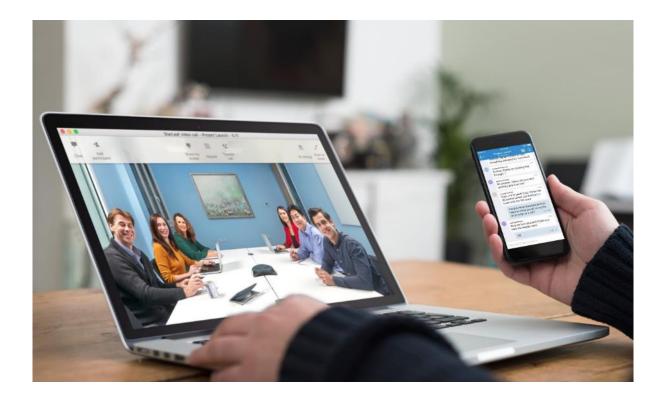

## StarLeaf meetings - video

- Join from anywhere and on any device
- Schedule meetings with no disruption to workflow
- Meet with up to 100 participants in a single meeting
- Capture all audio, video, and screen sharing with StarLeaf Encore recording
- Stay in total control of your important meetings with Spotlight
- Reach a larger audience with StarLeaf live streaming

## StarLeaf for everyone

- Intuitive user experience
- One button to join meetings
- Unlimited one-to-one and group
  messaging
- Available across all your devices
- Enhanced presence
- Send and receive files of all types