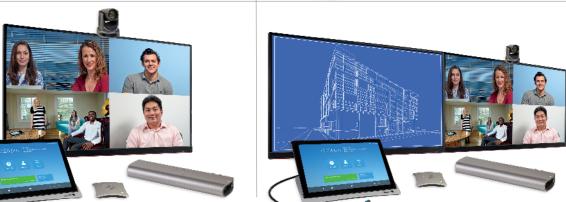

#### Conference rooms & boardrooms

- USB camera
- Single or dual screen support

- PTZ camera
- Single or dual screen support