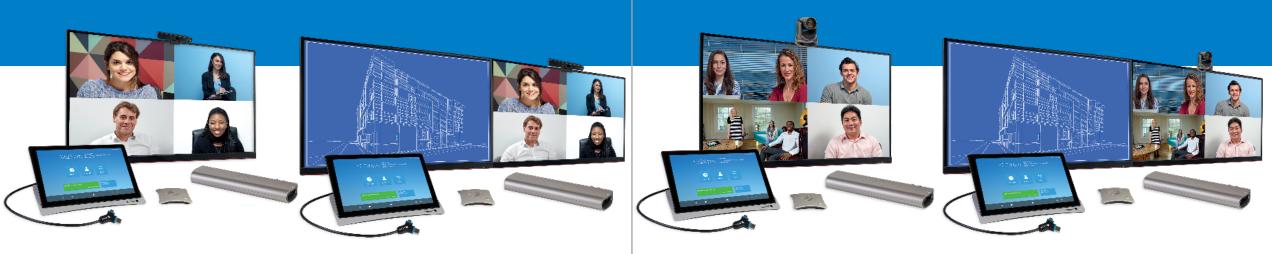

#### Huddle rooms

#### Conference rooms & boardrooms

- USB camera
- Single or dual screen support

- PTZ camera
- Single or dual screen support