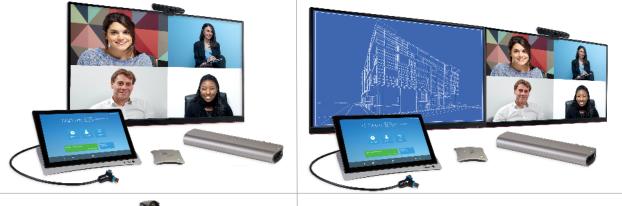

#### Conference rooms & boardrooms

- USB camera
- Single or dual screen support

- PTZ camera
- Single or dual screen support

#### Option 1

- StarLeaf Camera C10
- Support for one screen

#### Option 2

- StarLeaf Camera C10
- Support for two screens

#### Option 3

- VHD Pan, tilt & zoom camera
- Support for one screen

Accessories

#### Option 4

- VHD Pan, tilt & zoom camera
- Support for two screens

Conference phone

Microphone

Wall mount