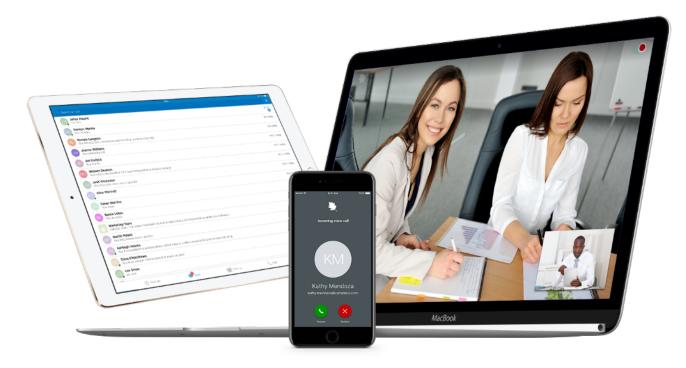

## StarLeaf meetings - video

- Join from anywhere and on any device
- Schedule meetings with no disruption to workflow
- Meet with up to 100 participants in a single meeting
- Capture all audio, video, and screen sharing with StarLeaf Encore recording
- Stay in total control of your important meetings with Spotlight
- Reach a larger audience with StarLeaf live streaming

## StarLeaf meetings - audio

- Join from anywhere with telephone dial-in
- Choose from voice only, voice plus content, or the full video experience
- Join while on the move