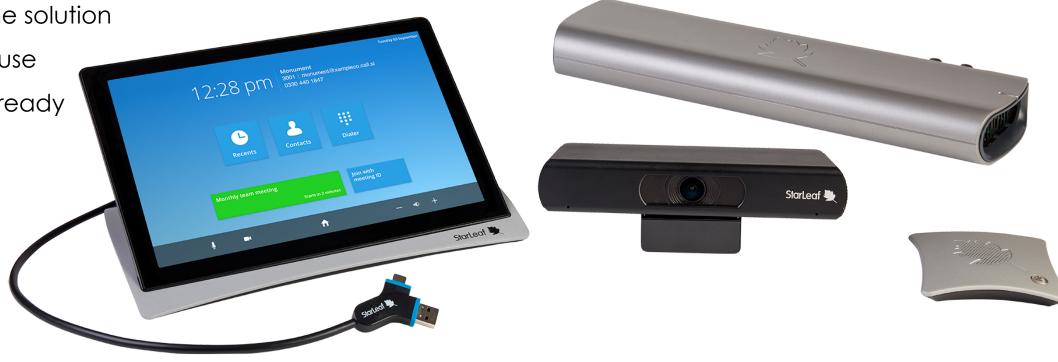

## GT Mini 3330 - benefits

Purpose built video system for huddle, small and large meeting rooms

- Fully customizable
- All-in-one solution
- Easy to use
- Always ready

## GT Mini 3330 – the experience

## GT Mini 3330 and Pronto Cable USB

- Pronto Cable USB allows you to meet and share in an instant
- It is always ready to share your screen
- No need for adapters with direct support for USB-A and USB-C
- No need to run additional software for StarLeaf users
- Join your meetings instantly in the meeting room when you connect StarLeaf Pronto Cable USB to your laptop.