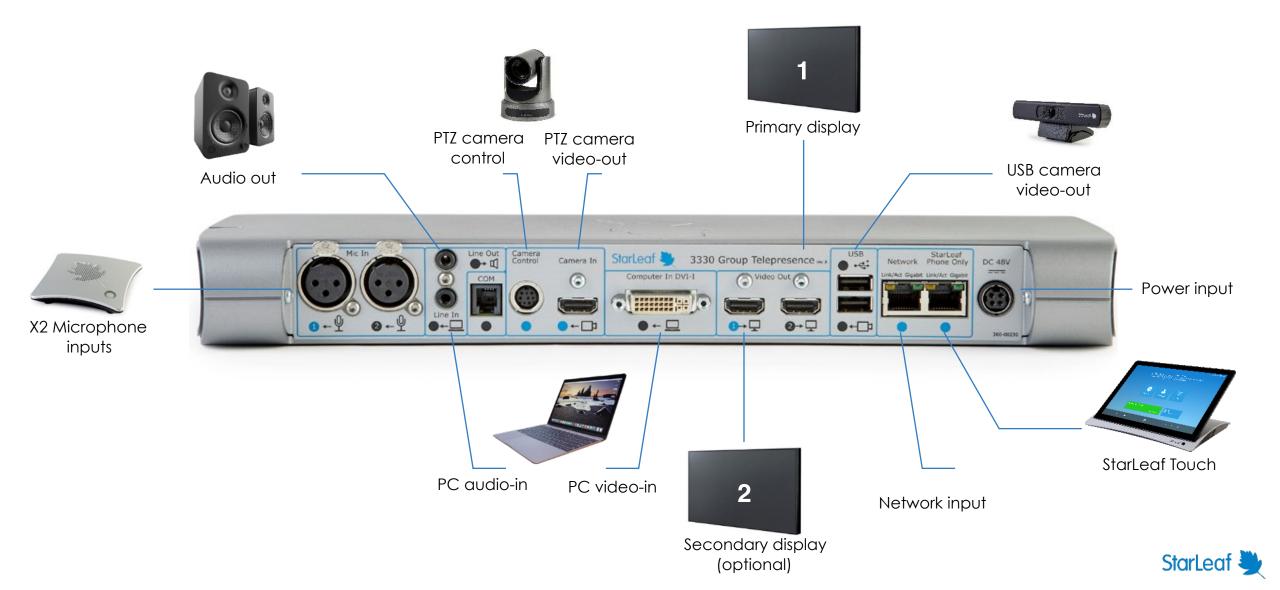

rdware

#### Huddle rooms

#### Conference rooms & boardrooms



- USB camera
- Single or dual screen support

- PTZ camera
- Single or dual screen support



## GT Mini 3330 - benefits

Purpose built video system for huddle, small and large meeting rooms

- Fully customizable
- All-in-one solution
- Easy to use
- Always ready





## GT Mini 3330 – the experience

#### Simply intuitive

- One button to join
- Share in an instant
- Advanced in-call controls



#### For the enterprise

- Centralized management dashboard
- Interoperable
- Easy to provision and manage

#### Secure

- 99.999% SLA uptime guarantee
- Data jurisdiction guarantee
- Encryption in transit and at rest



#### Reliable

- Total platform ownership
- Automatic updates
- Fully redundant

### GT Mini 3330 - connectivity



### GT Mini 3330

Options and accessories

#### Option 1

- StarLeaf Camera C10
- Support for one screen



#### Option 2

- StarLeaf Camera C10
- Support for two screens

#### Option 3

- VHD Pan, tilt & zoom camera
- Support for one screen



Accessories

#### Option 4

- VHD Pan, tilt & zoom camera
- Support for two screens



Conference phone



Microphone



Wall mount



## GT Mini 3330 and Pronto Cable USB





- Pronto Cable USB allows you to meet and share in an instant
- It is always ready to share your screen
- No need for adapters with direct support for USB-A and USB-C
- No need to run additional software for StarLeaf users
- Join your meetings instantly in the meeting room when you connect StarLeaf Pronto Cable USB to your laptop.



### StarLeaf room system subscriptions